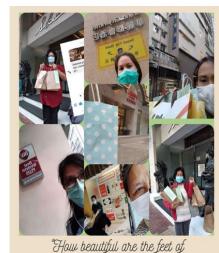

## Hotel Quarantine Ministry ...

AFF partnered with 8 other Filipino churches here in Hong Kong in reaching out to our Filipino community by providing a simple welcome kit to OFW (Overseas Foreign Workers) newcomers. This goodwill kit includes pocket Bible, Our Daily Bread materials, some snacks, mask, sanitizer and CSL SIM card with unlimited internet (valid for 30 days upon SIM activation)

AFF ladies had delivered 25 welcome kits so far. We had ladies in quarantine joined our Zoom fellowship at one time. We hope to welcome some of them if not all, in person here at AIC. If you know any workers who are new to Hong Kong or planning to come to Hong Kong, please contact <a href="mailto:dorie@aic.org.hk">dorie@aic.org.hk</a>. AFF Hotel Ministry Team wants to connect with them. To support this ministry, please give to the "AIC Missions Project".